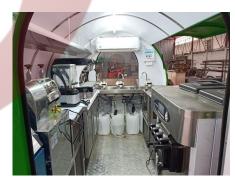

## **Details**

- Side - - Side - - Side -

- Rear - - Tail Lights - - Inside -

- Inside - - Inside - - Inside -

-Coffee Making Machines -

- Sinks -

- Water Tanks -