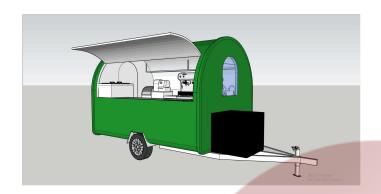

## FR300WD Coffee Trailer

## **Specification**

| Model:             | FR300WD                                                                                                                                                                                               |
|--------------------|-------------------------------------------------------------------------------------------------------------------------------------------------------------------------------------------------------|
| Dimensions:        | 300*200*230cm                                                                                                                                                                                         |
| Color:             | RAL6018                                                                                                                                                                                               |
| Window:            | Concession windows, with gas struts & LED lights                                                                                                                                                      |
| Electrical:        | 110V/60HZ                                                                                                                                                                                             |
| Material:          | Exterior wall: Cold-rolled steel Insulation: 25mm Black cotton Interior wall: ACM Workbench: 201 stainless steel Floor: Non-slip aluminium checkered floor                                            |
| Trailer Accessory: | 88cm safety chain Trailer hitch ball Trailer coupler Trailer stabilizers Heavy-duty trailer jack with wheel Flip down stainless steel serving shelf Door stop 7 pin trailer connector Air conditioner |
| Electrical System: | Electrical panel board Circuit breaker Power sockets Generator receptacle with cover                                                                                                                  |
| Lighting:          | Interior LED light bars Side lights Trailer tail lights & red reflectors License lights                                                                                                               |
| Water Sink Kits:   | 3 compartment water sink with splash guard Hand sink Commercial faucets for cold & hot water Floor drain                                                                                              |

| Water Supply System: | 24V water pump 25L plastic clean water tanks 25L wastewater tanks                                                                                                                                                                                                                    |
|----------------------|--------------------------------------------------------------------------------------------------------------------------------------------------------------------------------------------------------------------------------------------------------------------------------------|
| Kitchen Equipment:   | Front stainless steel workbench with cabinets Rear stainless steel workbench with back splash Commercial espresso machine Coffee grinder Ice maker 1.2m under-counter fridge Soft-serve ice cream maker Rolled ice cream machine Sugarcane juicer machine Stainless steel wall shelf |
| Warranty:            | 1 year warranty for free                                                                                                                                                                                                                                                             |