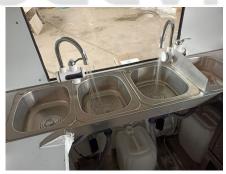

## **Specification**

| Model:             | FR300WD                                                                                                                                                                                               |
|--------------------|-------------------------------------------------------------------------------------------------------------------------------------------------------------------------------------------------------|
| Dimensions:        | 300*200*230cm                                                                                                                                                                                         |
| Color:             | RAL6018                                                                                                                                                                                               |
| Window:            | Concession windows, with gas struts & LED lights                                                                                                                                                      |
| Electrical:        | 110V/60HZ                                                                                                                                                                                             |
| Material:          | Exterior wall: Cold-rolled steel Insulation: 25mm Black cotton Interior wall: ACM Workbench: 201 stainless steel Floor: Non-slip aluminium checkered floor                                            |
| Trailer Accessory: | 88cm safety chain Trailer hitch ball Trailer coupler Trailer stabilizers Heavy-duty trailer jack with wheel Flip down stainless steel serving shelf Door stop 7 pin trailer connector Air conditioner |
| Electrical System: | Electrical panel board Circuit breaker Power sockets Generator receptacle with cover                                                                                                                  |
| Lighting:          | Interior LED light bars Side lights Trailer tail lights & red reflectors License lights                                                                                                               |
| Water Sink Kits:   | 3 compartment water sink with splash guard Hand sink Commercial faucets for cold & hot water Floor drain                                                                                              |

## **Details**

- Side - - Side - - Side -

- Rear - - Tail Lights - - Inside -

- Inside - - Inside - - Inside -

-Coffee Making Machines -

- Sinks -

- Water Tanks -