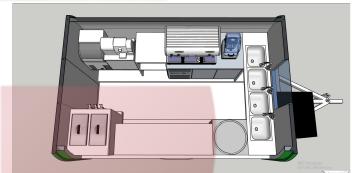

## **Specification**

| Model:             | FR300WD                                                                                                                                                                                               |
|--------------------|-------------------------------------------------------------------------------------------------------------------------------------------------------------------------------------------------------|
| Dimensions:        | 300*200*230cm                                                                                                                                                                                         |
| Color:             | RAL6018                                                                                                                                                                                               |
| Window:            | Concession windows, with gas struts & LED lights                                                                                                                                                      |
| Electrical:        | 110V/60HZ                                                                                                                                                                                             |
| Material:          | Exterior wall: Cold-rolled steel Insulation: 25mm Black cotton Interior wall: ACM Workbench: 201 stainless steel Floor: Non-slip aluminium checkered floor                                            |
| Trailer Accessory: | 88cm safety chain Trailer hitch ball Trailer coupler Trailer stabilizers Heavy-duty trailer jack with wheel Flip down stainless steel serving shelf Door stop 7 pin trailer connector Air conditioner |
| Electrical System: | Electrical panel board Circuit breaker Power sockets Generator receptacle with cover                                                                                                                  |
| Lighting:          | Interior LED light bars Side lights Trailer tail lights & red reflectors License lights                                                                                                               |
| Water Sink Kits:   | 3 compartment water sink with splash guard Hand sink Commercial faucets for cold & hot water Floor drain                                                                                              |

| Water Supply System: | 24V water pump 25L plastic clean water tanks 25L wastewater tanks                                                                                                                                                                                                                    |
|----------------------|--------------------------------------------------------------------------------------------------------------------------------------------------------------------------------------------------------------------------------------------------------------------------------------|
| Kitchen Equipment:   | Front stainless steel workbench with cabinets Rear stainless steel workbench with back splash Commercial espresso machine Coffee grinder Ice maker 1.2m under-counter fridge Soft-serve ice cream maker Rolled ice cream machine Sugarcane juicer machine Stainless steel wall shelf |
| Warranty:            | 1 year warranty for free                                                                                                                                                                                                                                                             |

## **Details**

- Side - - Side - - Side -

- Rear - - Tail Lights - - Inside -

- Inside - - Inside - - Inside -

-Coffee Making Machines -

- Sinks -

- Water Tanks -