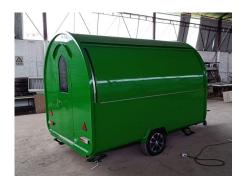

## FR300WD Coffee Trailer

## **Specification**

| Model:             | FR300WD                                                                                                                                                                                               |
|--------------------|-------------------------------------------------------------------------------------------------------------------------------------------------------------------------------------------------------|
| Dimensions:        | 300*200*230cm                                                                                                                                                                                         |
| Color:             | RAL6018                                                                                                                                                                                               |
| Window:            | Concession windows, with gas struts & LED lights                                                                                                                                                      |
| Electrical:        | 110V/60HZ                                                                                                                                                                                             |
| Material:          | Exterior wall: Cold-rolled steel Insulation: 25mm Black cotton Interior wall: ACM Workbench: 201 stainless steel Floor: Non-slip aluminium checkered floor                                            |
| Trailer Accessory: | 88cm safety chain Trailer hitch ball Trailer coupler Trailer stabilizers Heavy-duty trailer jack with wheel Flip down stainless steel serving shelf Door stop 7 pin trailer connector Air conditioner |
| Electrical System: | Electrical panel board Circuit breaker Power sockets Generator receptacle with cover                                                                                                                  |
| Lighting:          | Interior LED light bars Side lights Trailer tail lights & red reflectors License lights                                                                                                               |
| Water Sink Kits:   | 3 compartment water sink with splash guard Hand sink Commercial faucets for cold & hot water Floor drain                                                                                              |

## **Details**

- Side - - Side - - Side -

- Rear - - Tail Lights - - Inside -

- Inside - - Inside - - Inside -

-Coffee Making Machines -

- Sinks -

- Water Tanks -