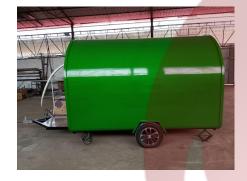

## FR300WD Coffee Trailer

## **Specification**

| Model:             | FR300WD                                                                                                                                                                                               |
|--------------------|-------------------------------------------------------------------------------------------------------------------------------------------------------------------------------------------------------|
| Dimensions:        | 300*200*230cm                                                                                                                                                                                         |
| Color:             | RAL6018                                                                                                                                                                                               |
| Window:            | Concession windows, with gas struts & LED lights                                                                                                                                                      |
| Electrical:        | 110V/60HZ                                                                                                                                                                                             |
| Material:          | Exterior wall: Cold-rolled steel Insulation: 25mm Black cotton Interior wall: ACM Workbench: 201 stainless steel Floor: Non-slip aluminium checkered floor                                            |
| Trailer Accessory: | 88cm safety chain Trailer hitch ball Trailer coupler Trailer stabilizers Heavy-duty trailer jack with wheel Flip down stainless steel serving shelf Door stop 7 pin trailer connector Air conditioner |
| Electrical System: | Electrical panel board Circuit breaker Power sockets Generator receptacle with cover                                                                                                                  |
| Lighting:          | Interior LED light bars Side lights Trailer tail lights & red reflectors License lights                                                                                                               |
| Water Sink Kits:   | 3 compartment water sink with splash guard Hand sink Commercial faucets for cold & hot water Floor drain                                                                                              |

## **Details**

- Side - - Side - - Side -

- Rear - - Tail Lights - - Inside -

- Inside - - Inside - - Inside -

-Coffee Making Machines -

- Sinks -

- Water Tanks -