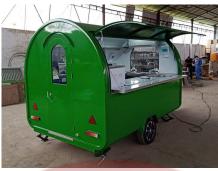

## FR300WD Coffee Trailer

## **Specification**

| Model:             | FR300WD                                                                                                                                                                                               |
|--------------------|-------------------------------------------------------------------------------------------------------------------------------------------------------------------------------------------------------|
| Dimensions:        | 300*200*230cm                                                                                                                                                                                         |
| Color:             | RAL6018                                                                                                                                                                                               |
| Window:            | Concession windows, with gas struts & LED lights                                                                                                                                                      |
| Electrical:        | 110V/60HZ                                                                                                                                                                                             |
| Material:          | Exterior wall: Cold-rolled steel Insulation: 25mm Black cotton Interior wall: ACM Workbench: 201 stainless steel Floor: Non-slip aluminium checkered floor                                            |
| Trailer Accessory: | 88cm safety chain Trailer hitch ball Trailer coupler Trailer stabilizers Heavy-duty trailer jack with wheel Flip down stainless steel serving shelf Door stop 7 pin trailer connector Air conditioner |
| Electrical System: | Electrical panel board Circuit breaker Power sockets Generator receptacle with cover                                                                                                                  |
| Lighting:          | Interior LED light bars Side lights Trailer tail lights & red reflectors License lights                                                                                                               |
| Water Sink Kits:   | 3 compartment water sink with splash guard Hand sink Commercial faucets for cold & hot water Floor drain                                                                                              |

## **Details**

- Side - - Side - - Side -

- Rear - - Tail Lights - - Inside -

- Inside - - Inside - - Inside -

-Coffee Making Machines -

- Sinks -

- Water Tanks -