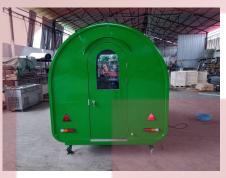

## FR300WD Coffee Trailer

## **Specification**

| Model:             | FR300WD                                                                                                                                                                                               |
|--------------------|-------------------------------------------------------------------------------------------------------------------------------------------------------------------------------------------------------|
| Dimensions:        | 300*200*230cm                                                                                                                                                                                         |
| Color:             | RAL6018                                                                                                                                                                                               |
| Window:            | Concession windows, with gas struts & LED lights                                                                                                                                                      |
| Electrical:        | 110V/60HZ                                                                                                                                                                                             |
| Material:          | Exterior wall: Cold-rolled steel Insulation: 25mm Black cotton Interior wall: ACM Workbench: 201 stainless steel Floor: Non-slip aluminium checkered floor                                            |
| Trailer Accessory: | 88cm safety chain Trailer hitch ball Trailer coupler Trailer stabilizers Heavy-duty trailer jack with wheel Flip down stainless steel serving shelf Door stop 7 pin trailer connector Air conditioner |
| Electrical System: | Electrical panel board Circuit breaker Power sockets Generator receptacle with cover                                                                                                                  |
| Lighting:          | Interior LED light bars Side lights Trailer tail lights & red reflectors License lights                                                                                                               |
| Water Sink Kits:   | 3 compartment water sink with splash guard Hand sink Commercial faucets for cold & hot water Floor drain                                                                                              |

## **Details**

- Side - - Side - - Side -

- Rear - - Tail Lights - - Inside -

- Inside - - Inside - - Inside -

-Coffee Making Machines -

- Sinks -

- Water Tanks -