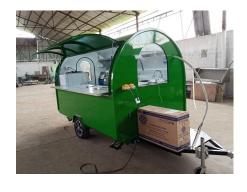

## FR300WD Coffee Trailer

## **Specification**

| Model:             | FR300WD                                                                                                                                                                                               |
|--------------------|-------------------------------------------------------------------------------------------------------------------------------------------------------------------------------------------------------|
| Dimensions:        | 300*200*230cm                                                                                                                                                                                         |
| Color:             | RAL6018                                                                                                                                                                                               |
| Window:            | Concession windows, with gas struts & LED lights                                                                                                                                                      |
| Electrical:        | 110V/60HZ                                                                                                                                                                                             |
| Material:          | Exterior wall: Cold-rolled steel Insulation: 25mm Black cotton Interior wall: ACM Workbench: 201 stainless steel Floor: Non-slip aluminium checkered floor                                            |
| Trailer Accessory: | 88cm safety chain Trailer hitch ball Trailer coupler Trailer stabilizers Heavy-duty trailer jack with wheel Flip down stainless steel serving shelf Door stop 7 pin trailer connector Air conditioner |
| Electrical System: | Electrical panel board Circuit breaker Power sockets Generator receptacle with cover                                                                                                                  |
| Lighting:          | Interior LED light bars Side lights Trailer tail lights & red reflectors License lights                                                                                                               |
| Water Sink Kits:   | 3 compartment water sink with splash guard Hand sink Commercial faucets for cold & hot water Floor drain                                                                                              |

## **Details**

- Side - - Side - - Side -

- Rear - - Tail Lights - - Inside -

- Inside - - Inside - - Inside -

-Coffee Making Machines -

- Sinks -

- Water Tanks -