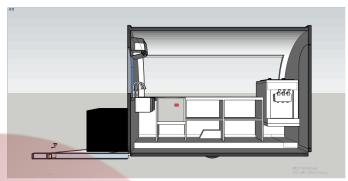

## **Specification**

| Model:             | FR300WD                                                                                                                                                                                               |
|--------------------|-------------------------------------------------------------------------------------------------------------------------------------------------------------------------------------------------------|
| Dimensions:        | 300*200*230cm                                                                                                                                                                                         |
| Color:             | RAL6018                                                                                                                                                                                               |
| Window:            | Concession windows, with gas struts & LED lights                                                                                                                                                      |
| Electrical:        | 110V/60HZ                                                                                                                                                                                             |
| Material:          | Exterior wall: Cold-rolled steel Insulation: 25mm Black cotton Interior wall: ACM Workbench: 201 stainless steel Floor: Non-slip aluminium checkered floor                                            |
| Trailer Accessory: | 88cm safety chain Trailer hitch ball Trailer coupler Trailer stabilizers Heavy-duty trailer jack with wheel Flip down stainless steel serving shelf Door stop 7 pin trailer connector Air conditioner |
| Electrical System: | Electrical panel board Circuit breaker Power sockets Generator receptacle with cover                                                                                                                  |
| Lighting:          | Interior LED light bars Side lights Trailer tail lights & red reflectors License lights                                                                                                               |
| Water Sink Kits:   | 3 compartment water sink with splash guard Hand sink Commercial faucets for cold & hot water Floor drain                                                                                              |

| Water Supply System: | 24V water pump 25L plastic clean water tanks 25L wastewater tanks                                                                                                                                                                                                                    |
|----------------------|--------------------------------------------------------------------------------------------------------------------------------------------------------------------------------------------------------------------------------------------------------------------------------------|
| Kitchen Equipment:   | Front stainless steel workbench with cabinets Rear stainless steel workbench with back splash Commercial espresso machine Coffee grinder Ice maker 1.2m under-counter fridge Soft-serve ice cream maker Rolled ice cream machine Sugarcane juicer machine Stainless steel wall shelf |
| Warranty:            | 1 year warranty for free                                                                                                                                                                                                                                                             |

## **Details**

- Side - - Side - - Side -

- Rear - - Tail Lights - - Inside -

- Inside - - Inside - - Inside -

-Coffee Making Machines -

- Sinks -

- Water Tanks -