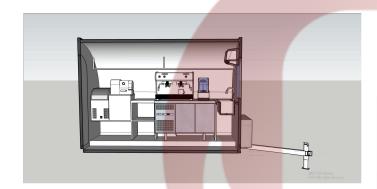

## **Specification**

| Model:             | FR300WD                                                                                                                                                                                               |
|--------------------|-------------------------------------------------------------------------------------------------------------------------------------------------------------------------------------------------------|
| Dimensions:        | 300*200*230cm                                                                                                                                                                                         |
| Color:             | RAL6018                                                                                                                                                                                               |
| Window:            | Concession windows, with gas struts & LED lights                                                                                                                                                      |
| Electrical:        | 110V/60HZ                                                                                                                                                                                             |
| Material:          | Exterior wall: Cold-rolled steel Insulation: 25mm Black cotton Interior wall: ACM Workbench: 201 stainless steel Floor: Non-slip aluminium checkered floor                                            |
| Trailer Accessory: | 88cm safety chain Trailer hitch ball Trailer coupler Trailer stabilizers Heavy-duty trailer jack with wheel Flip down stainless steel serving shelf Door stop 7 pin trailer connector Air conditioner |
| Electrical System: | Electrical panel board Circuit breaker Power sockets Generator receptacle with cover                                                                                                                  |
| Lighting:          | Interior LED light bars Side lights Trailer tail lights & red reflectors License lights                                                                                                               |
| Water Sink Kits:   | 3 compartment water sink with splash guard Hand sink Commercial faucets for cold & hot water Floor drain                                                                                              |

| Water Supply System: | 24V water pump 25L plastic clean water tanks 25L wastewater tanks                                                                                                                                                                                                                    |
|----------------------|--------------------------------------------------------------------------------------------------------------------------------------------------------------------------------------------------------------------------------------------------------------------------------------|
| Kitchen Equipment:   | Front stainless steel workbench with cabinets Rear stainless steel workbench with back splash Commercial espresso machine Coffee grinder Ice maker 1.2m under-counter fridge Soft-serve ice cream maker Rolled ice cream machine Sugarcane juicer machine Stainless steel wall shelf |
| Warranty:            | 1 year warranty for free                                                                                                                                                                                                                                                             |

## **Details**

- Side - - Side - - Side -

- Rear - - Tail Lights - - Inside -

- Inside - - Inside - - Inside -

-Coffee Making Machines -

- Sinks -

- Water Tanks -