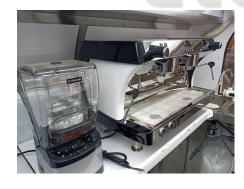

| Water Supply System: | 24V water pump 25L plastic clean water tanks 25L wastewater tanks                                                                                                                                                                                                                    |
|----------------------|--------------------------------------------------------------------------------------------------------------------------------------------------------------------------------------------------------------------------------------------------------------------------------------|
| Kitchen Equipment:   | Front stainless steel workbench with cabinets Rear stainless steel workbench with back splash Commercial espresso machine Coffee grinder Ice maker 1.2m under-counter fridge Soft-serve ice cream maker Rolled ice cream machine Sugarcane juicer machine Stainless steel wall shelf |
| Warranty:            | 1 year warranty for free                                                                                                                                                                                                                                                             |

## **Details**

- Side - - Side - - Side -

- Rear - - Tail Lights - - Inside -

- Inside - - Inside - - Inside -

-Coffee Making Machines -

- Sinks -

- Water Tanks -